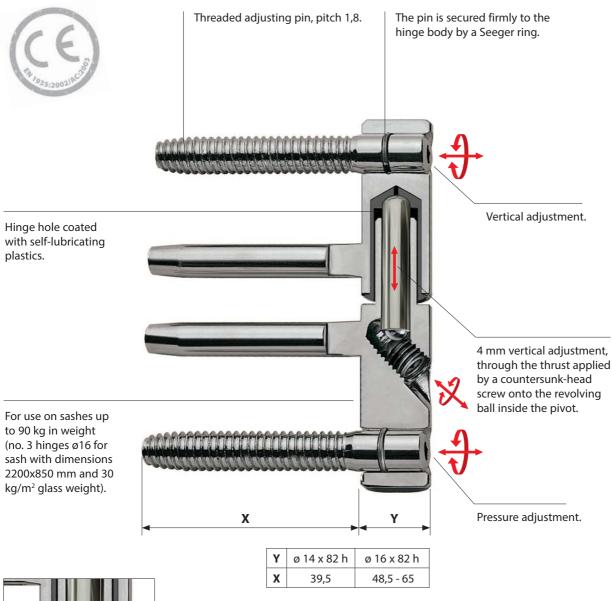

## Adjustable hinges for timber

- 14 and 16 mm diameter
- 90 kg. max capacity
- Pin with revolving ball
- Certified for fire doors

Stainless steel revolving ball. Thanks to a small contact surface, this solution ensures easy sash adjustment, maximum stability and remarkably smooth hinge movement.