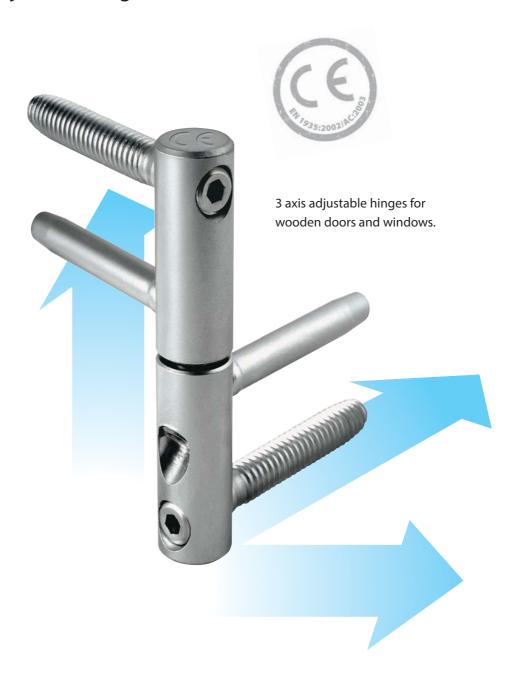

## Adjustable hinges for timber

- 14 and 16 mm diameter
- 90 kg. max capacity
- Pin with revolving ball
- Certified for fire doors

Stainless steel revolving ball. Thanks to a small contact surface, this solution ensures easy sash adjustment, maximum stability and remarkably smooth hinge movement.