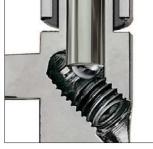

## Adjustable hinges for timber

- 14 and 16 mm diameter
- 90 kg. max capacity
- Pin with revolving ball
- Certified for fire doors

Stainless steel revolving ball. Thanks to a small contact surface, this solution ensures easy sash adjustment, maximum stability and remarkably smooth hinge movement.