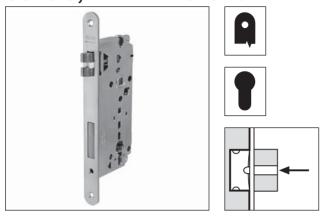

# Description

Embedded lock with spring latch and bolt, to be used in combination with a DIN V 18254 profile cylinder. 85 mm centre. 22 mm forend with round. 45 and 70 mm backsets. Reversible lever latch made of sintered steel which guarantees an optimal closing even in combination with self closing device. Holes for mounting handles with through screws, Tenax and C-liner. Body and forend made of steel.

### **Application**

For interior and main timber doors to be used with strikers dedicated to Opera SL.

#### Mounting

The lock eurogroove has a thickness of 16 mm (8 mm for each side from the lock axis). Secure the lock with two 4.5x25 mm screws. To reverse the spring latch, unscrew the pin from the lock back with a 4 mm Allen wrench, execute a rotation of  $180^{\circ}$ , fasten the central nylon insert to the lock and re-screw the pin.