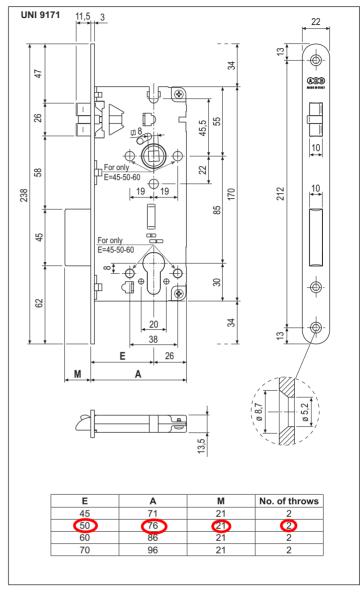

# Description

Embedded lock with spring latch and bolt, to be used in combination with a DIN V 18254 profile cylinder. 85 mm centre. 22 mm forend with round. 45 and 70 mm backsets. Reversible lever latch made of sintered steel which guarantees an optimal closing even in combination with self closing device. Holes for mounting handles with through screws, Tenax and C-liner. Body and forend made of steel.

#### Mounting

The lock eurogroove has a thickness of 16 mm (8 mm for each side from the lock axis). Secure the lock with two 4.5x25 mm screws. To reverse the spring latch, unscrew the pin from the lock back with a 4 mm Allen wrench, execute a rotation of  $180^{\circ}$ , fasten the central nylon insert to the lock and re-screw the pin.

# **Order Specifications**

| Material | SALES CODE |             |        | Type |  |
|----------|------------|-------------|--------|------|--|
|          | Ref.       | Backset     | Finish | туре |  |
| STEEL    | B54101     | 45-50-60-70 | XX     | r.h. |  |
|          | B54102     | 45-50-60-70 | XX     | l.h. |  |
|          |            |             |        |      |  |