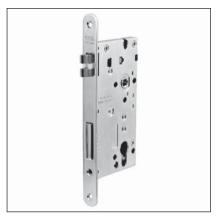

# **DQ SL panic locks** - inside left-hand, outside right-hand, 22 mm forend

## Description

Embedded emergency exit lock with double ø8 mm hub. By depressing the handle from panic exit side, spring latch and bolt are instantly released; from the opposite side, depressing the handle releases only the spring latch. By locking the cylinder, the bolt comes out. By unlocking the cylinder, both the spring latch and the bolt retract. Lock supplied for inside left-hand or outside right-hand application (see dralip). 85 mm centre. 22 mm forend with round ends. Three backsets: 50, 60 and 70 mm. Zinc plated steel lock case and cover, reversible lever latch made of sintered steel which guarantees an optimal closing even in combination with self closing device. Holes for handle and cylinder cover plate fastening with through screws. Used only in combination with a complete rotation bit Scudo Opera cylinder. Double hub (to be ordered separately) available in two different lengths. It is possible to trim them according to the user's requirements.