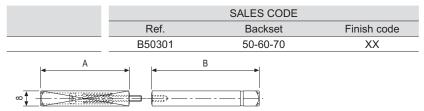

## **DOUBLE HUB - Order Specifications**

| Material | Ref.   | Α  | В  |
|----------|--------|----|----|
| STEEL    | B59901 | 47 | 57 |
|          | B59901 | 62 | 72 |

**NB.** Enables to split the movement of the lock making the inside and outside handles independent