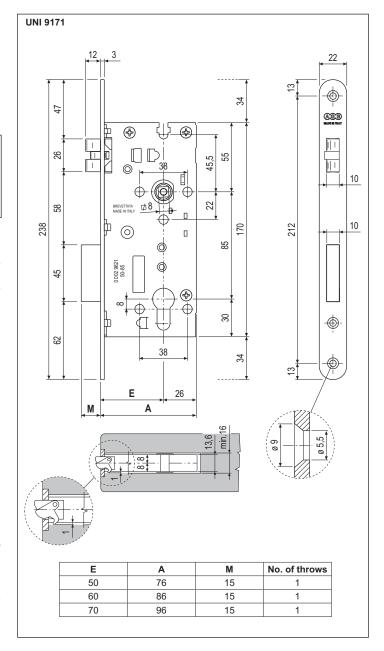

### Mounting

Mill the panel according to the dimensions shown in the diagram the cutout for housing the lock has to be at least 16 mm thick (8 mm for each side from the lock axis). Secure the lock with two 4.5x25 mm screws. To mount double hub, separate the two half by unscrelip the screw with a 2.5 mm Allen wrench; then apply them to the lock and re-screw it. To reverse the spring latch, unscrew the pin from the lock back with a 4 mm Allen wrench, execute a rotation of 180°, fasten the central nylon insert to the lock and re-screw the pin.