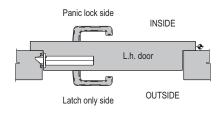

# **DQ SL panic locks** - inside left-hand, outside right-hand, 22 mm forend

## Description

Embedded emergency exit lock with double ø8 mm hub. By depressing the handle from panic exit side, spring latch and bolt are instantly released; from the opposite side, depressing the handle releases only the spring latch. By locking the cylinder, the bolt comes out. By unlocking the cylinder, both the spring latch and the bolt retract. Lock supplied for inside left-hand or outside right-hand application (see dralip). 85 mm centre. 22 mm forend with round ends. Three backsets: 50, 60 and 70 mm. Zinc plated steel lock case and cover, reversible lever latch made of sintered steel which guarantees an optimal closing even in combination with self closing device. Holes for handle and cylinder cover plate fastening with through screws. Used only in combination with a complete rotation bit Scudo Opera cylinder. Double hub (to be ordered separately) available in two different lengths. It is possible to trim them according to the user's requirements.

#### Application

Particularly suitable for hotel room, health centres, reception centres for elderly people, bathrooms, common accesses in public buildings doors, when is useful or necessary to mount the handle on both sides of the door.