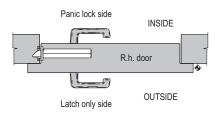

# **DQ SL panic locks** - inside left-hand, outside right-hand, 22 mm forend

## Description

Embedded emergency exit lock with double ø8 mm hub. By depressing the handle from panic exit side, spring latch and bolt are instantly released; from the opposite side, depressing the handle releases only the spring latch. By locking the cylinder, the bolt comes out. By unlocking the cylinder, both the spring latch and the bolt retract. Lock supplied for inside left-hand or outside right-hand application (see dralip). 85 mm centre. 22 mm forend with round ends. Three backsets: 50, 60 and 70 mm. Zinc plated steel lock case and cover, reversible lever latch made of sintered steel which guarantees an optimal closing even in combination with self closing device. Holes for handle and cylinder cover plate fastening with through screws. Used only in combination with a complete rotation bit Scudo Opera cylinder. Double hub (to be ordered separately) available in two different lengths. It is possible to trim them according to the user's requirements.

#### Application

Particularly suitable for hotel room, health centres, reception centres for elderly people, bathrooms, common accesses in public buildings doors, when is useful or necessary to mount the handle on both sides of the door.