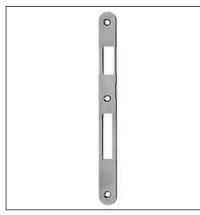

# 22x238 mm striker - for rebated doors

## Description

Striker with round ends, 22 mm wide, 238 mm long for Opera SL and Opera DQ SL. The edge is bevelled where the spring latch strikers for easier and smoother closing of the door. Suitable for both right and left-handed application (see code chart).