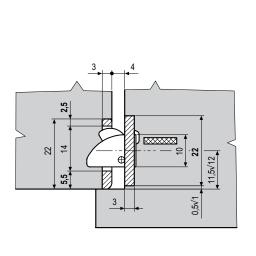

## Mounting

Mill the frame according to the dimensions shown in the diagram. Install the striker flush with the edge of the frame. Fasten with three 4,5x25.

**NB.** Application executed without considering the thickness of the gaskets.