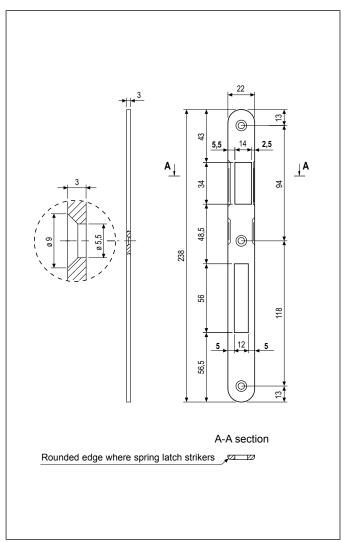

# 22x238 mm striker - for rebated doors

## Description

Striker with round ends, 22 mm wide, 238 mm long for Opera SL and Opera DQ SL. The edge is bevelled where the spring latch strikers for easier and smoother closing of the door. Suitable for both right and left-handed application (see code chart).

## Mounting

Mill the frame according to the dimensions shown in the diagram. Install the striker flush with the edge of the frame. Fasten with three 4,5x25.

**NB.** Application executed without considering the thickness of the gaskets.