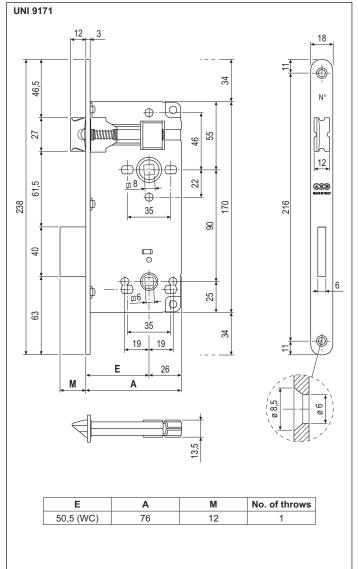

### Description

Embedded lock with spring latch and bolt. 90 mm centre. 18 mm forend with round ends. Bathroom version: with hub for 6 mm doorknob spindle and a single 50 mm backset. Steel forend and lockcase. Reversible spring latch. Case with holes for handle installation using through screws.

#### Mounting

Prepare cutout and mill the panel according to the dimensions shown in the diagram. Secure the lock with two 4,5x25 mm screws. To reverse the spring latch, push it out of the forend by pushing with a screwdriver against the screw on the back, then rotate it.

**NB.** The striker, selected according to the construction type, must be ordered separately.