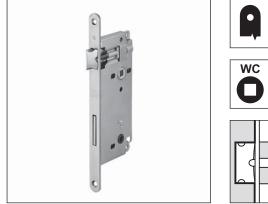

# Mod. 590 round ends with bathroom lock, 90 mm centre, 18 mm forend

### Description

Embedded lock with spring latch and bolt. 90 mm centre. 18 mm forend with round ends. Bathroom version: with hub for 6 mm doorknob spindle and a single 50 mm backset. Steel forend and lockcase. Reversible spring latch. Case with holes for handle installation using through screws.

#### Application

For interior timber doors. Specially suitable for doors with narrow stiles.