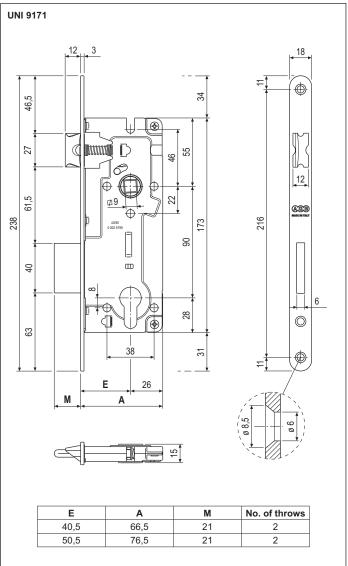

#### Mounting

Prepare cutout and mill the panel according to the dimensions shown in the diagram. Secure the lock with two 4,5x25 mm screws. To reverse the spring latch, push it out of the forend by pushing with a screwdriver against the screw on the back, then rotate it.

### **Order Specifications**

| Material | SALES CODE |         |        |
|----------|------------|---------|--------|
|          | Ref.       | Backset | Finish |
| STEEL    | B03597     | 40-50   | XX     |