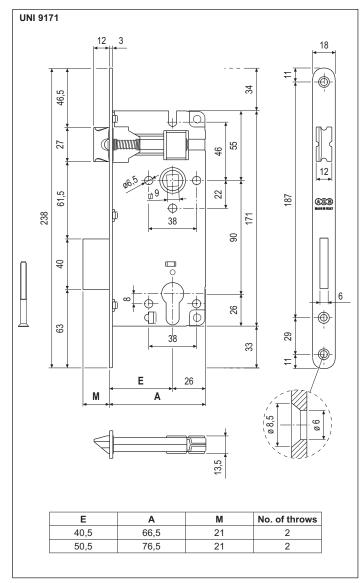

#### Description

Embedded lock with spring latch and bolt. 90 mm centre. 18 mm forend with round ends. Mortice version with two backsets, 40 and 50 mm. Steel forend and lockcase. Reversible spring latch, it is moved only with the handle. Case with holes for handle installation using through screws.

#### Mounting

Prepare cutout and mill the panel according to the dimensions shown in the diagram. Secure the lock with two 4,5x25 mm screws. To reverse the spring latch, push it out of the forend by pushing with a screwdriver against the screw on the back, then rotate it.

### **Order Specifications**

| Material | SALES CODE |         |        |
|----------|------------|---------|--------|
|          | Ref.       | Backset | Finish |
| STEEL    | B02597     | 40-50   | XX     |