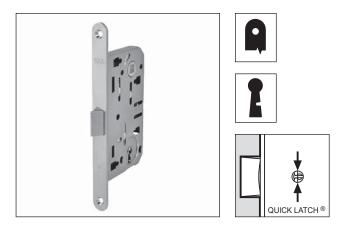

### Description

Embedded lock with central spring latch only made of polyamide, a particular non-deformable NYLON that allows maximum resistance against wear and noiselessness.

Available on request the metallic QUICK LATCH with NYLON insert to be ordered separaterly. The latch works as a bolt as well and maintain the special AGB auto adjusting latch shape in order to avoid any door rattling. The key locks the spring latch but allows free movement of handle to prevent accidental forcing of mechanism. Steel forend, 18 mm large with rounded ends. Three backsets 35,5, 50,5 and 60,5 mm. 90 mm centre. Perfect compatibility with previous Mediana key lock allows replacing on already made cutouts. Key lock version with 4 differs available. Steel lockcase with through screw-holes for handle assembly. Latch can be retracted also with key.

#### **Application**

For interior timber doors with rounded edge. Thanks to the QUICK LATCH® patented hooking and reversible system, the installer can decide the hand of the door just before the installation: in order to change the door-hand, push a key or the tip of a screw driver inside the indicated hole (\*). At the same time extract the latch, turn it of 180° and insert it in its hole again. The latch can be locked inside the lock case to make the packing and transporting of the doors easier, or inhibit the latch when door is mounted.