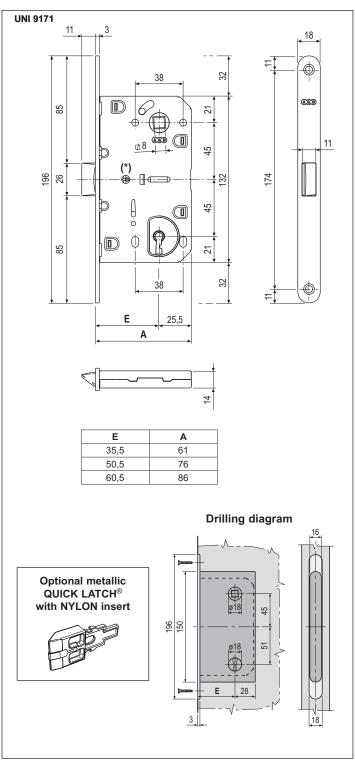

#### Mounting

Prepare cutout and mill the panel according to the dimensions shown in the diagram. Secure the lock with two 3,5x20 mm screws.

**NB.** Special packaging with only one key differ inside are available on request for industrial applications. The striker, selected according to the construction type, must be ordered separately.

#### **Application**

For interior timber doors with rounded edge. Thanks to the QUICK LATCH® patented hooking and reversible system, the installer can decide the hand of the door just before the installation: in order to change the door-hand, push a key or the tip of a screw driver inside the indicated hole (\*). At the same time extract the latch, turn it of 180° and insert it in its hole again. The latch can be locked inside the lock case to make the packing and transporting of the doors easier, or inhibit the latch when door is mounted.