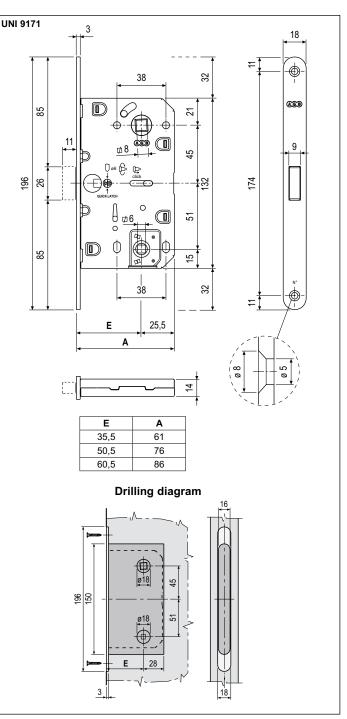

The lock features no protuberances on the forend, thanks to the latch which is entirely retracted into the casing. Steel front (18 mm) with rounded edge, 35,5, 50,5 and 60,5 mm backset. Centre, 96 mm. Knob-plate, 6 mm. Steel lockcase with through screw-holes for handle assembly.

#### Mounting

Cut a slot and include a milled component on the panel (dimensions in drawing). Fix the lock with two screws (3,5x20 mm).

**Note.** Special packaging with only one key differ inside are available on request for industrial applications.