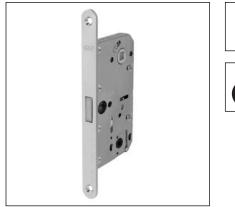

# Polaris 2XT bathroom lock - 96 mm centre, 18 mm forend

### Description

Magnetic flush-mounted lock. The central latch is in plastic material, with the same colour of the forend.

The bathroom lock blocks the latch also functioning as bolt but leaving the handle free to go down.

The lock features no protuberances on the forend, thanks to the latch which is entirely retracted into the casing. Steel front (18 mm) with rounded edge, 35,5, 50,5 and 60,5 mm backset. Centre, 96 mm. Knob-plate, 6 mm. Steel lockcase with through screw-holes for handle assembly.