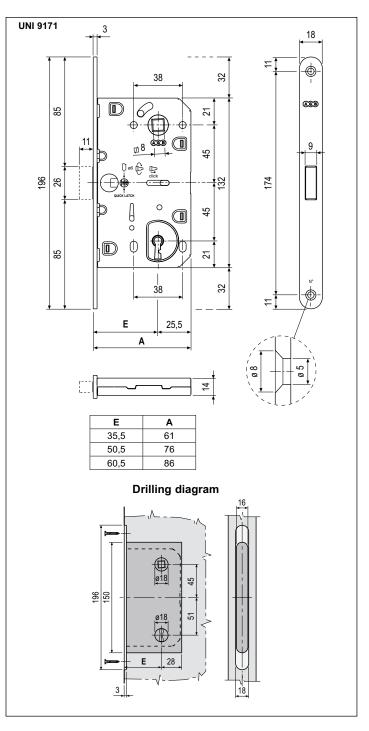

The lock features no protuberances on the forend, thanks to the latch which is entirely retracted into the casing. Steel front (18 mm) with rounded edge, 35,5, 50,5 and 60,5 mm backset. Centre, 90 mm.

## Mounting

Cut a slot and include a milled component on the panel (dimensions in drawing). Fix the lock with two screws (3,5x20 mm).

**Note.** Special packaging with only one key differ inside are available on request for industrial applications.