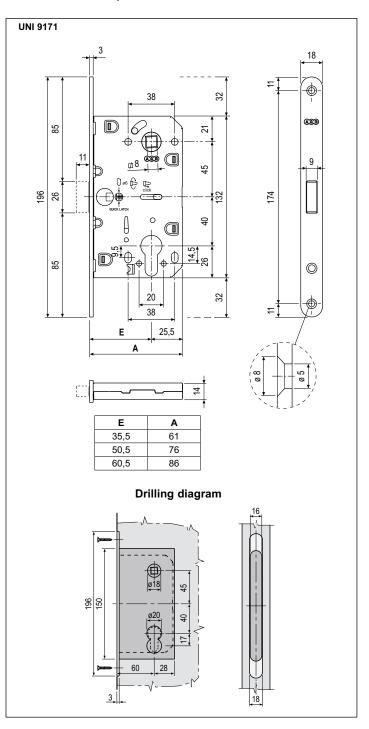

The lock features no protuberances on the forend, thanks to the latch which is entirely retracted into the casing. Steel front (18 mm) with rounded edge, 35,5, 50,5 and 60,5 mm backset. Centre, 85 mm. Steel lockcase with through screw-holes for handle assembly. Latch can be retracted also with cylinder.

#### Mounting

Cut a slot and include a milled component on the panel (dimensions in drawing). Fix the lock with two screws (3,5x20 mm).