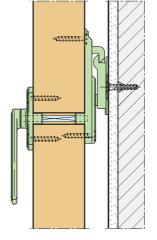

# VERTICAL POSITIONING

It can be mounted on all building materials.

Striker with  $\pm 6$  mm vertical adjustment and built-in bumper to avoid the sash shaking.

5 mm thick superimposable shims.

Jig for proper sash drilling.