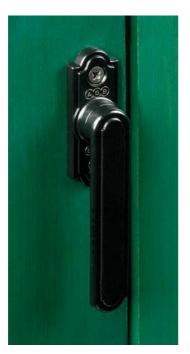

### **Comfortable**

The handle is installed in an easily reachable position on the sash front: with just one hand the shutter can be un-hooked and pulled.

## **Nice-looking**

ABACO aesthetics guarantee a perfect coupling with the espagnolette features.