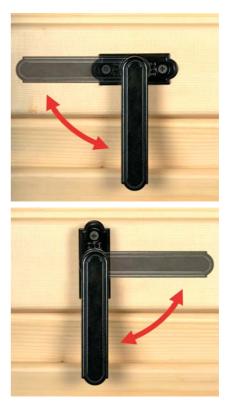

### **Practical**

Automatic hooking and un-hooking by means of a little rotation. The wall catch is non-handed and is provided with a spring for handle returning: it can be horizontally or vertically installed (e.g.on horizontal transom or in staved shutters).

#### HORIZONTAL POSITIONING

# VERTICAL POSITIONING

It can be mounted on all building materials.

Striker with  $\pm 6$  mm vertical adjustment and built-in bumper to avoid the sash shaking.

5 mm thick superimposable shims.

Jig for proper sash drilling.