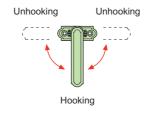

### **Practical**

Automatic hooking and un-hooking by means of a little rotation. The wall catch is non-handed and is provided with a spring for handle returning: it can be horizontally or vertically installed (e.g.on horizontal transom or in staved shutters).