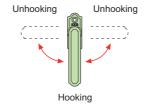

### **Practical**

Automatic hooking and un-hooking by means of a little rotation. The wall catch is non-handed and is provided with a spring for handle returning: it can be horizontally or vertically installed (e.g.on horizontal transom or in staved shutters).