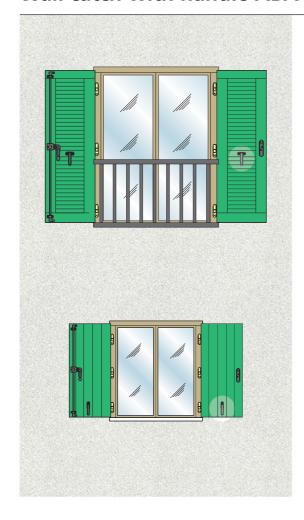

# Wall catch with handle ABACO

The wall catch with handle is the proper solution for the unhook and the movement of the shutters installend on balcony doors without exit.

Non-handed handle

#### Safe

Avoids the danger of leaning out in order to unblock the wall catch.