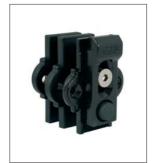

# Wall catch with handle ABACO

The wall catch with handle is the proper solution for the unhook and the movement of the shutters installend on balcony doors without exit.

Non-handed handle

### **Practical**

Automatic hooking and un-hooking by means of a little rotation. The wall catch is non-handed and is provided with a spring for handle returning: it can be horizontally or vertically installed (e.g.on horizontal transom or in staved shutters).

## Wall catch with handle ABACO