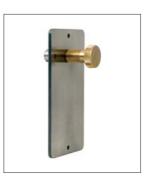

# VERTICAL POSITIONING

It can be mounted on all building materials.

Striker with  $\pm 6$  mm vertical adjustment and built-in bumper to avoid the sash shaking.

5 mm thick superimposable shims.

Jig for proper sash drilling.

Polyvalent jig for the striker positioning on the wall.

| Description                 | Code         | Application      | Finish          |
|-----------------------------|--------------|------------------|-----------------|
| Wall catch with handle Kit  | H01926.00.93 |                  | Black Powerage  |
|                             | H01926.00.21 |                  | Silver Powerage |
| Hub                         | H01926.38.00 | from 22 to 38 mm | Zinc plated     |
|                             | H01926.54.00 | from 39 to 54 mm | Zinc plated     |
| Shim for striker            | H00926.04.93 | 5 mm             | Black           |
|                             | H00926.04.21 | 5 mm             | Silver          |
| Jig for sash drilling       | H00930.03.02 |                  |                 |
| Jig for striker positioning | H00930.03.03 |                  |                 |