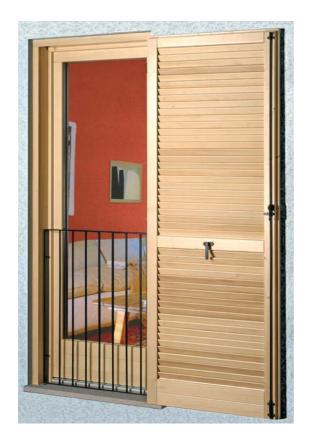

# Wall catch with handle ABACO

The wall catch with handle is the proper solution for the unhook and the movement of the shutters installend on balcony doors without exit.

Non-handed handle

## Wall catch with handle ABACO