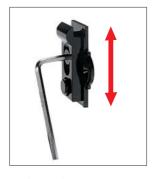

# VERTICAL POSITIONING

It can be mounted on all building materials.

Striker with  $\pm 6$  mm vertical adjustment and built-in bumper to avoid the sash shaking.

5 mm thick superimposable shims.

Jig for proper sash drilling.