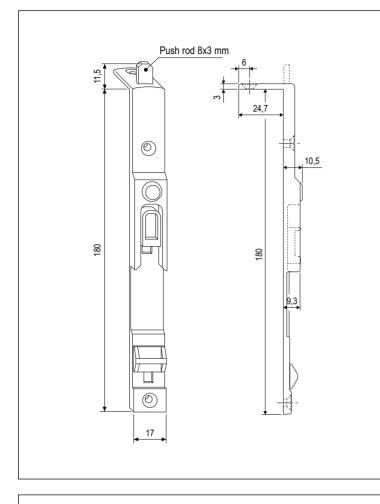

### Description

Upper bolt with 11 mm throw, including roller cam striker and automatic fastening device.

#### Fastening

Use  $4 x 30 \mbox{ mm}$  screws with thread suitable for the window material.

#### **Order Specifications**

| Article      |            |   |  |
|--------------|------------|---|--|
| A40036.05.02 | 17X180X9,5 | 1 |  |