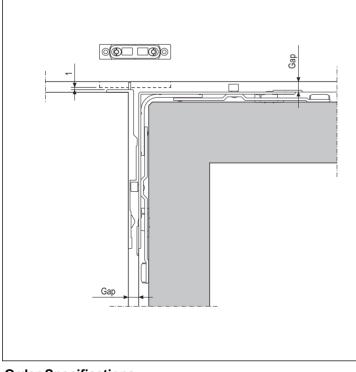

## Application

For all types of double-sash tilt & turn systems, gap 12 mm, requiring the fastening of the receiving sash to the head jamb. It must be used on arched windows and on all the traditional systems that feature corner movements without push rods or fastening points on the upper rail.

# Screw hole position

| GR1       |          |          |  |  |
|-----------|----------|----------|--|--|
|           | B-A ref. | A-D ref. |  |  |
| 1°        | 30       | 18,7     |  |  |
| <b>2°</b> | 173,5    | -        |  |  |