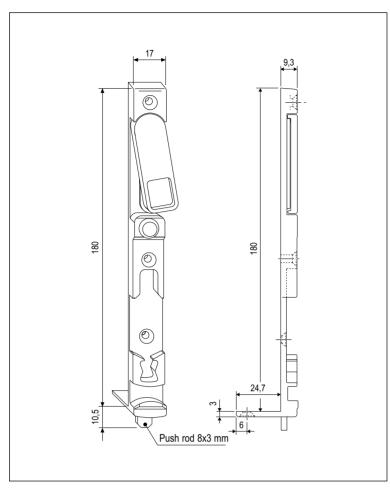

#### Description

Lower bolt with 11 mm throw, including tilt striker and two-handed control lever.

#### Application

For all types of double-sash tilt & turn windows, gap 12 mm, with roller cam and tilt pin mounted on the stile. It must be used in combination with espagnolettes with fixed handle height, or espagnolettes with variable handle height if they are connected with the tilt terminals art. A40481.00.01 or A40481.00.02. The shape of the lower fastening bracket ensures the perfect coupling with the adjustable strikers to prevent sash sagging.

#### Fastening

Use 4x30 mm screws with thread suitable for the window material