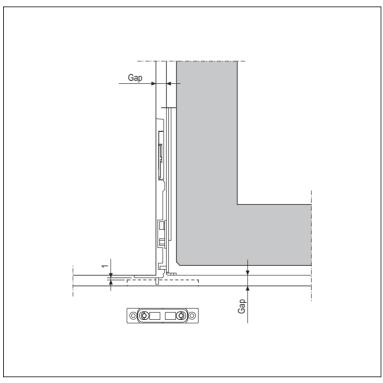

## Screw hole position

| GR1  |          |          |
|------|----------|----------|
| Damp | A-B ref. | A-D ref. |
| 1°   | 40       | 18,7     |
| 2°   | 85       | -        |
| 3°   | 172      | -        |
|      |          |          |