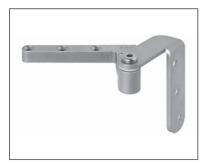

## Description

Adjustable hinge designed mainly for standard production flush interior doors at least 60 cm wide, with 35 mm minimum thickness and weight up to 65 kg. The hinge is available in rh and lh kits.

## Adjustment and mounting

It can be adjusted vertically and horizontally by operating with allen screw of 4 mm on the proper eccentric threaded pin positioned on the body of the hinge. Once the hinge is adjusted, fix the locking dowel with allen screw of 5 mm.