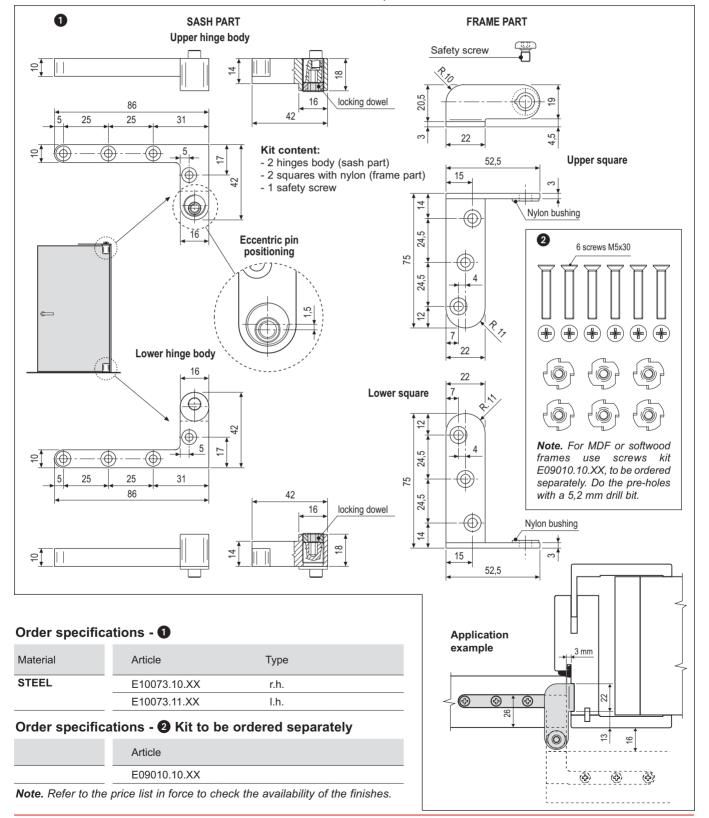

## Description

Adjustable hinge designed mainly for standard production flush interior doors at least 60 cm wide, with 35 mm minimum thickness and weight up to 65 kg. The hinge is available in rh and lh kits.

## Adjustment and mounting

It can be adjusted vertically and horizontally by operating with allen screw of 4 mm on the proper eccentric threaded pin positioned on the body of the hinge. Once the hinge is adjusted, fix the locking dowel with allen screw of 5 mm.

**Note.** Mount the safety screw on the pin only after the door is inserted in the pintles; fasten the screw only after having executed eventual adjustments, with a maximum couple of 5 Nm.