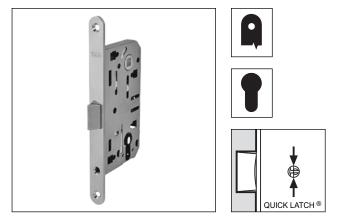

# Mediana Evolution cylinder lock - 85 mm centre, 18 mm forend

### Description

Embedded lock with central spring latch only made of polyamide, a particular non-deformable NYLON that allows maximum resistance against wear and noiselessness.

Available on request the metallic QUICK LATCH<sup>®</sup> with NYLON insert to be ordered separaterly. The latch works as a bolt as well and maintain the special AGB auto adjusting latch shape in order to avoid any door rattling. The key locks the spring latch but allows free movement of handle to prevent accidental forcing of mechanism. Steel forend, 18 mm large with rounded ends. Three backsets 35,5, 50,5 and 60,5 mm. 85 mm centre. Steel lockcase with through screw-holes for handle assembly. Latch can be retracted also with cylinder.

#### Application

For interior timber doors with rounded edge. Thanks to the QUICK LATCH<sup>®</sup> patented hooking and reversible system, the installer can decide the hand of the door just before the installation: in order to change the door-hand, push a key or the tip of a screw driver inside the indicated hole (\*). At the same time extract the latch, turn it of 180° and insert it in its hole again. The latch can be locked inside the lock case to make the packing and transporting of the doors easier, or inhibit the latch when door is mounted.