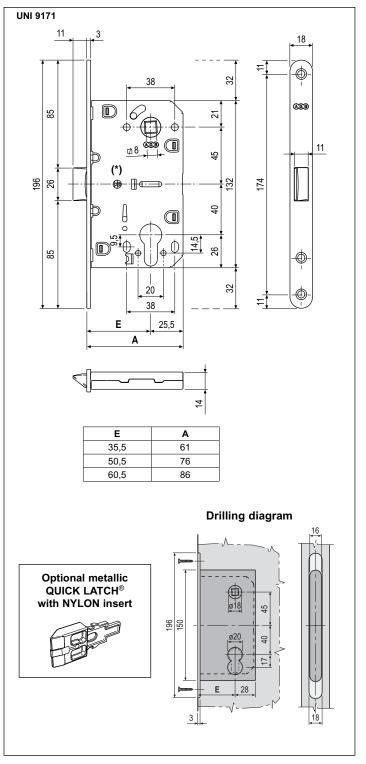

#### Mounting

Prepare cutout and mill the panel according to the dimensions shown in the diagram. Secure the lock with two 3,5x20 mm screws.

**Note.** The striker, selected according to the construction type, must be ordered separately.

#### Application

For interior timber doors with rounded edge. Thanks to the QUICK LATCH<sup>®</sup> patented hooking and reversible system, the installer can decide the hand of the door just before the installation: in order to change the door-hand, push a key or the tip of a screw driver inside the indicated hole (\*). At the same time extract the latch, turn it of 180° and insert it in its hole again. The latch can be locked inside the lock case to make the packing and transporting of the doors easier, or inhibit the latch when door is mounted.