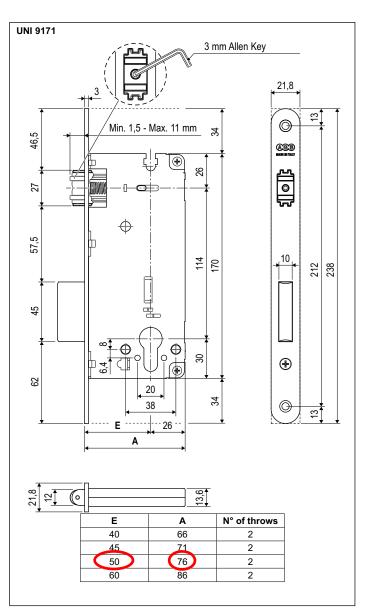

### **Order Specifications - round ends**

| Material |        | SALES CODE |             |
|----------|--------|------------|-------------|
|          | Ref.   | Backset    | Finish code |
| STEEL    | B20851 | 50-60      | XX          |

### Order Specifications - square ends

| Material        | SALES CODE |             |             |
|-----------------|------------|-------------|-------------|
|                 | Ref.       | Backset     | Finish code |
| STEEL           | B20852     | 40-45-50-60 | XX          |
| STAINLESS STEEL | B20852     | 40-45-50-60 | 08          |

Note. Refer to the price list in force to check the availability of the finishes.