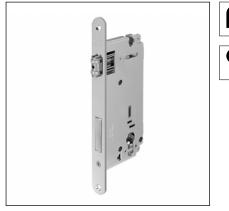

#### Description

Embedded lock with spring roller latch and bolt, to be used in combination with a DIN V 18254 profile cylinder. Holes for mounting handles with through screws, Tenax and C-liner.

#### Mounting

Fix the lock with two screws (4x25 mm).

Note: the striker and the cylinder must be ordered separately.